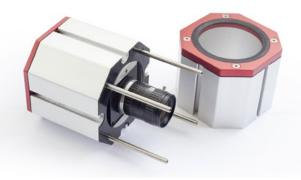

# CH87 industrial camera housing

The CH87 camera housing is designed to meet the most demanding requirements for protecti on and functionality in industrial environments. Its anodized aluminum body ensures not only mechanical protection but also efficient cooling of the camera. Thanks to the adapted front part, the lens can be easily and quickly adjusted, guaranteeing flexibility during installation. The hou sing is equipped with a cable gland for two cables with a sealing plug, making the connection process easier. The removable front and rear parts allow for easy handling and maintenance. The IP69 protection rating ensures high resistance to dust and water, making the CH87 housing an ideal solution for protecting larger cameras and longer lenses in harsh conditions. The length of the front and rear parts of the housing is always customized for the specific camera