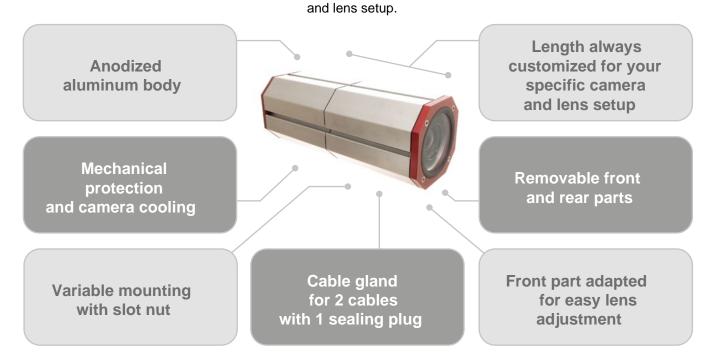

# CH87 industrial camera housing

The CH87 camera housing is designed to meet the most demanding requirements for protecti on and functionality in industrial environments. Its anodized aluminum body ensures not only mechanical protection but also efficient cooling of the camera. Thanks to the adapted front part, the lens can be easily and quickly adjusted, guaranteeing flexibility during installation. The hou sing is equipped with a cable gland for two cables with a sealing plug, making the connection process easier. The removable front and rear parts allow for easy handling and maintenance. The IP69 protection rating ensures high resistance to dust and water, making the CH87 housing an ideal solution for protecting larger cameras and longer lenses in harsh conditions. The length of the front and rear parts of the housing is always customized for the specific camera