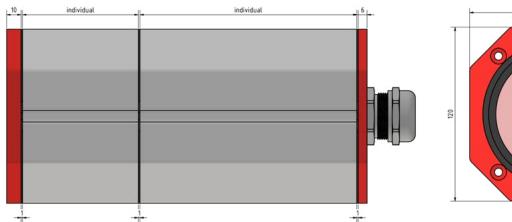

## **Product dimensions**

Standard dimensions of the CH87 housing with M32 cable gland, IP69 (mm).

CH87-DIA83

Standard dimensions of the CH87 housing with M32 cable gland, IP69 (mm).

CH87-DIA87-PMMA

The length of the cover and its division is individual for each order.

| Dimensions and Environment |                                                 |  |
|----------------------------|-------------------------------------------------|--|
| External dimensions        | 120 mm x 120 mm                                 |  |
| Internal dimensions        | Ø 87 mm ± 0.5mm                                 |  |
| Window                     | 83 mm for CH87.DIA83, 87 mm for CH87.DIA87.PMMA |  |
| Protection rating          | IP 69                                           |  |
| Weight                     | 2.5 kg                                          |  |