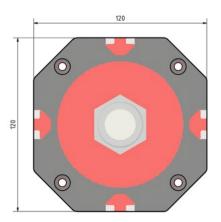

| Dimensions and Environment |                                                 |  |
|----------------------------|-------------------------------------------------|--|
| External dimensions        | 120 mm x 120 mm                                 |  |
| Internal dimensions        | Ø 87 mm ± 0.5mm                                 |  |
| Window                     | 83 mm for CH87.DIA83, 87 mm for CH87.DIA87.PMMA |  |
| Protection rating          | IP 69                                           |  |
| Weight                     | 2.5 kg                                          |  |

## **Product dimensions**

Standard dimensions of the CH87 housing with M32 cable gland, IP69 (mm).

CH87-DIA83

Standard dimensions of the CH87 housing with M32 cable gland, IP69 (mm).

CH87-DIA87-PMMA

The length of the cover and its division is individual for each order.