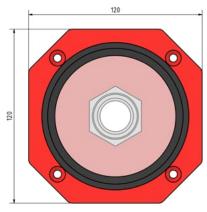

| Dimensions and Environment |                                                 |  |
|----------------------------|-------------------------------------------------|--|
| External dimensions        | 120 mm x 120 mm                                 |  |
| Internal dimensions        | Ø 87 mm ± 0.5mm                                 |  |
| Window                     | 83 mm for CH87.DIA83, 87 mm for CH87.DIA87.PMMA |  |
| Protection rating          | IP 69                                           |  |
| Weight                     | 2.5 kg                                          |  |

## **Product dimensions**

Standard dimensions of the CH87 housing with M32 cable gland, IP69 (mm).

CH87-DIA83

Standard dimensions of the CH87 housing with M32 cable gland, IP69 (mm).

CH87-DIA87-PMMA

The length of the cover and its division is individual for each order.