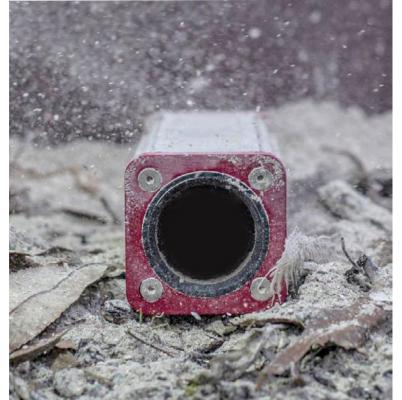

# CH87 industrial camera housing

The CH87 camera housing is designed to meet the most demanding requirements for protecti on and functionality in industrial environments. Its anodized aluminum body ensures not only mechanical protection but also efficient cooling of the camera. Thanks to the adapted front part, the lens can be easily and quickly adjusted, guaranteeing flexibility during installation. The hou sing is equipped with a cable gland for two cables with a sealing plug, making the connection process easier. The removable front and rear parts allow for easy handling and maintenance. The IP69 protection rating ensures high resistance to dust and water, making the CH87 housing an ideal solution for protecting larger cameras and longer lenses in harsh conditions. The length of the front and rear parts of the housing is always customized for the specific camera

| Dimensions and Environment |                                                 |  |
|----------------------------|-------------------------------------------------|--|
| External dimensions        | 120 mm x 120 mm                                 |  |
| Internal dimensions        | Ø 87 mm ± 0.5mm                                 |  |
| Window                     | 83 mm for CH87.DIA83, 87 mm for CH87.DIA87.PMMA |  |
| Protection rating          | IP 69                                           |  |
| Weight                     | 2.5 kg                                          |  |