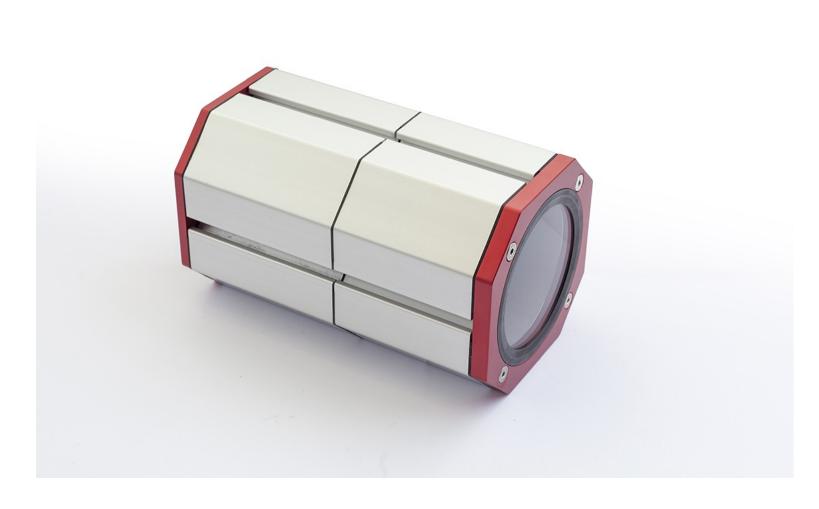

# CH87 industrial camera housing

The CH87 camera housing is designed to meet the most demanding requirements for protecti on and functionality in industrial environments. Its anodized aluminum body ensures not only mechanical protection but also efficient cooling of the camera. Thanks to the adapted front part, the lens can be easily and quickly adjusted, guaranteeing flexibility during installation. The hou sing is equipped with a cable gland for two cables with a sealing plug, making the connection process easier. The removable front and rear parts allow for easy handling and maintenance. The IP69 protection rating ensures high resistance to dust and water, making the CH87 housing an ideal solution for protecting larger cameras and longer lenses in harsh conditions. The length of the front and rear parts of the housing is always customized for the specific camera

| Material Properties |                                                                                                         |
|---------------------|---------------------------------------------------------------------------------------------------------|
| Body                | Anodized aluminum                                                                                       |
| Sealing             | EPDM                                                                                                    |
| Window              | H-K9L (borosilicate alternative), anti-reflection coating MgF2 for CH87.DIA83, PMMA for CH87.DIA87.PMMA |
| Cable gland         | Nickel-plated brass, NBR                                                                                |
| Mounting            | Slot nut in T-slot                                                                                      |

| Dimensions and Environment |                                                 |  |
|----------------------------|-------------------------------------------------|--|
| External dimensions        | 120 mm x 120 mm                                 |  |
| Internal dimensions        | Ø 87 mm ± 0.5mm                                 |  |
| Window                     | 83 mm for CH87.DIA83, 87 mm for CH87.DIA87.PMMA |  |
| Protection rating          | IP 69                                           |  |
| Weight                     | 2.5 kg                                          |  |