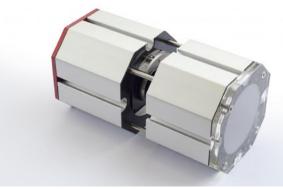

# CH87 industrial camera housing

The CH87 camera housing is designed to meet the most demanding requirements for protecti on and functionality in industrial environments. Its anodized aluminum body ensures not only mechanical protection but also efficient cooling of the camera. Thanks to the adapted front part, the lens can be easily and quickly adjusted, guaranteeing flexibility during installation. The hou sing is equipped with a cable gland for two cables with a sealing plug, making the connection process easier. The removable front and rear parts allow for easy handling and maintenance. The IP69 protection rating ensures high resistance to dust and water, making the CH87 housing an ideal solution for protecting larger cameras and longer lenses in harsh conditions. The length of the front and rear parts of the housing is always customized for the specific camera