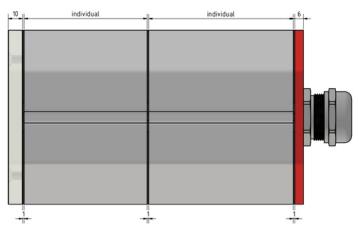

## **Product dimensions**

Standard dimensions of the CH87 housing with M32 cable gland, IP69 (mm).

CH87-DIA83

Standard dimensions of the CH87 housing with M32 cable gland, IP69 (mm).

CH87-DIA87-PMMA

The length of the cover and its division is individual for each order.